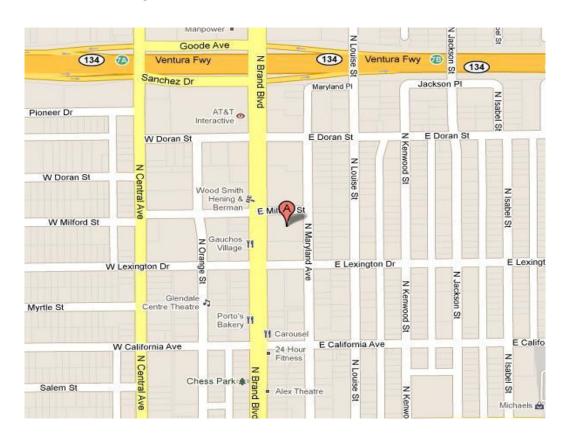

# Driving Directions to Dine Brands Global, Inc. 400/450 North Brand Boulevard Glendale, CA 91203

# From West Los Angeles/LAX Airport Area

Take I-405 North and merge onto US-101 South. Stay in the left two lanes to merge onto CA-134 East going toward Burbank and take exit 7B for Central Avenue toward Brand Blvd. Turn right onto Central Avenue and then take the third left onto Lexington Drive. Take the second left onto Brand Blvd. The destination will be on the right.

## From Downtown Los Angeles Area

Head northbound on CA-110 and take the exit on the left for I-5 North/Golden State Freeway toward Sacramento. Merge onto I-5 North. Take the exit for CA-134 East going toward Pasadena. Merge onto CA-134 East toward Pasadena. Take exit 7B for Central Avenue toward Brand Blvd. Turn right onto Central Avenue and then take the third left onto Lexington Drive. Take the second left onto Brand Blvd. The destination will be on the right.

### From Burbank Area

Head eastbound on CA-134 and take exit 7B for Central Avenue toward Brand Blvd. Turn right onto Central Avenue and then take the third left onto Lexington Drive. Take the second left onto Brand Blvd. The destination will be on the right.

### From Pasadena Area

Head westbound on CA-134 and take exit 7B for Brand Blvd. toward Central Avenue. Turn left onto Brand Blvd. Turn left onto Doran Street. Turn right onto Maryland Avenue. Turn right onto Lexington Drive. Turn right onto Brand Blvd. The destination will be on the right.